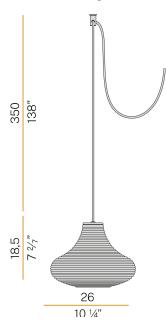

|
| COLOUR TOLLERANCES       | SDCM <6                                                                    |
| PACKING DIMENSIONS (CM)  | 0,0 × 0,0 × 0,0                                                            |

# CE ERE 🗵 🔅



mat brass/steel diffuser





Multiple suspension lighting fixture for interiors, with direct and indirect light emission. Rough aluminium structure.

Diffuser in blown glass with white, crystal, steel, amber, bronze, tobacco or green ribbing finish.

Turned pickled sheet metal closing disk in black or mat brass polyacrylic paint.  $3{,}5m$  (137,8") long suspension and power cable in PVC with black fabric covering. Provided without power canopy, complete with polycarbonate hook.

#### **Technical drawing**