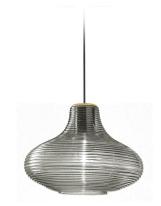

# CE ERE 🗵 🔅

mat brass/steel diffuser

Multiple suspension lighting fixture for interiors, with direct and indirect light emission. Rough aluminium structure.

Diffuser in blown glass with white, crystal, steel, amber, bronze, tobacco or green ribbing finish.

Turned pickled sheet metal closing disk in black or mat brass polyacrylic paint.  $3{,}5m$  (137,8") long suspension and power cable in PVC with black fabric covering. Provided without power canopy, complete with polycarbonate hook.